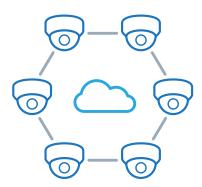

## All-in-one camera, no server required

The cameras handle recording, notifications and monitoring, all accessed remotely, with no need for a dedicated server or remote recorder.

Camera as a System

Create a network of CaaS cameras with DW Spectrum edge server, accessible remotely via the DW Spectrum® client and DW Cloud™.