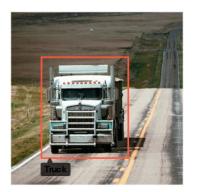

#### **Object Classification**

DW's Ai software processes video streams to detect and classify every object in the detection zone. Our Deep Learning engines perform object detection (DL Object tracker), automatically classifying the objects in the scene: people, cyclists, cars, buses and vans, trucks, motorcycles, bicycles and bags.

**Trucks** 

Cars

Humans