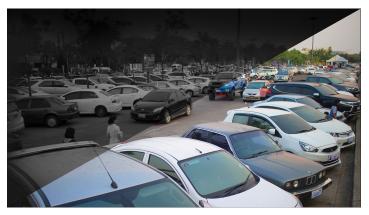

#### **Object Classification**

DW's Ai software processes video streams to detect and classify every object in the detection zone. Our Deep Learning engines perform object detection (DL Object tracker), automatically classifying the objects in the scene: people, cyclists, cars, buses and vans, trucks, motorcycles, bicycles and bags.

**Trucks** 

Cars

Humans

#### **Reduce False Alarms**

MEGApix Ai accurately categorizes moving objects and people, distinguishing them from environmental items such as spiders, shaking shadows and moving lights. The result is a reduction in false alarm rates, saving storage and enabling more efficient monitoring.