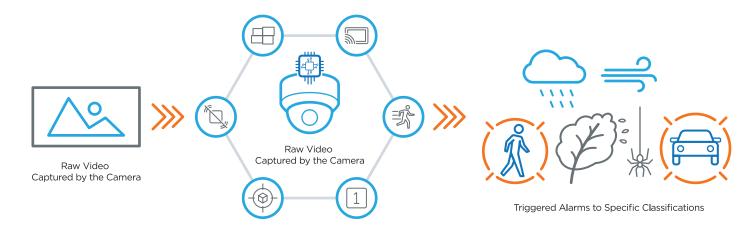

#### **Lightning Fast Analytics**

Processing power is as close to the source as possible, applying the analytics to the video on the spot rather than once it arrives on the server.

## **Optimized Performance at the Edge**

Working on the camera side substantially reduces bandwidth consumption and accelerate response times with overall improved performance.

#### **Object Classification**

DW's Ai software processes video streams to detect and classify every object in the detection zone. Our Deep Learning engines perform object detection (DL Object tracker), automatically classifying the objects in the scene: people, cyclists, cars, buses and vans, trucks, motorcycles, bicycles and bags.