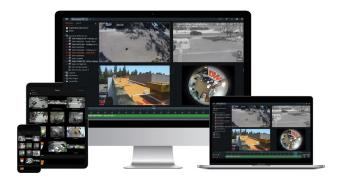

## All-in-one camera, no server required

The cameras handle recording, notifications and monitoring, all accessed remotely, with no need for a dedicated server or remote recorder.

Camera as a System

Create a network of CaaS cameras with DW Spectrum edge server, accessible remotely via the DW Spectrum® client and DW Cloud™.

#### Full control, remote access and live notifications

DW's Camera as a System edge solutions bring you the capabilities of a full-scale VMS in an IP camera. You can access, manage and monitor your system remotely quickly and efficiently.