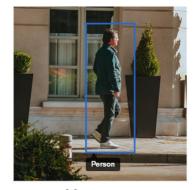

#### **Object Classification**

DW's Ai software processes video streams to detect and classify every object in the detection zone. Our Deep Learning engines perform object detection (DL Object tracker), automatically classifying the objects in the scene: people, cyclists, cars, buses and vans, trucks, motorcycles, bicycles and bags.

**Trucks** 

Cars

Humans