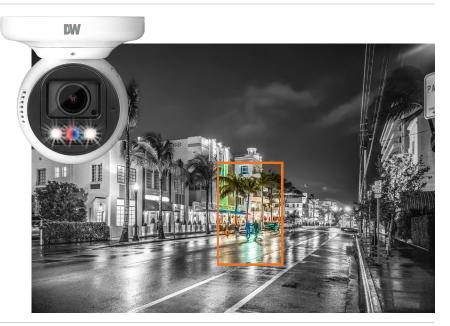

## Higher Resolution = More Pixels, More Forensic Details

DW's technology delivers high-resolution, crystal-clear images, making more minor details appear clearer and sharper when zooming into the scene.

to. Details are lost in lower resolution zoom.