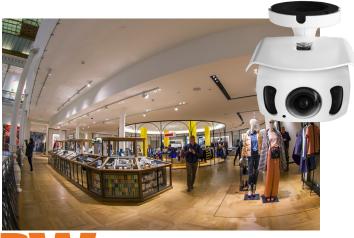

# MEGAPIX. AI CAAS.

Camera as a System with Next-Generation Video Analytics

## Why choose analytics on the edge?

License-free intelligence video analytics are included with the cameras, offering customizable detection zones and event-based alarms, reducing false alarms and increasing overall efficiency at no extra cost.

## All-in-one camera, no server required

The cameras handle recording, notifications and monitoring, all accessed remotely, with no need for a dedicated server or remote recorder.

Camera as a System

Create a network of CaaS cameras with DW Spectrum edge server, accessible remotely via the DW Spectrum® client and DW Cloud™.