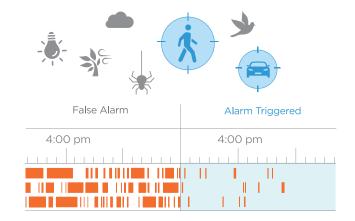

#### **Reduce False Alarms**

MEGApix Ai accurately categorizes moving objects and people, distinguishing them from environmental items such as spiders, shaking shadows and moving lights. The result is a reduction in false alarm rates, saving storage and enabling more efficient monitoring.