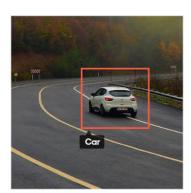

#### **Object Classification**

DW's Ai software processes video streams to detect and classify every object in the detection zone. Our Deep Learning engines perform object detection (DL Object tracker), automatically classifying the objects in the scene: people, cyclists, cars, buses and vans, trucks, motorcycles, bicycles and bags.

**Trucks** 

Cars

Humans