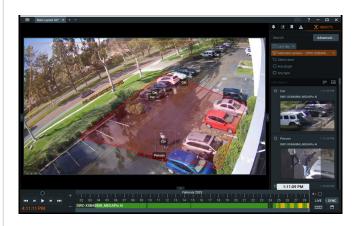

## **Activity-based search**

Smart action-driven search and thumbnail views.

#### **Alerts and notifications**

Get instant notifications on your mobile phone, monitoring client and e-mail.

**DW Ai solutions** include all the Intelligent Video Analytics and advanced Video Content Analysis detection capabilities of the Ai engine. In addition, Ai cameras empower users with deep learning objects and people tracking and color filters.